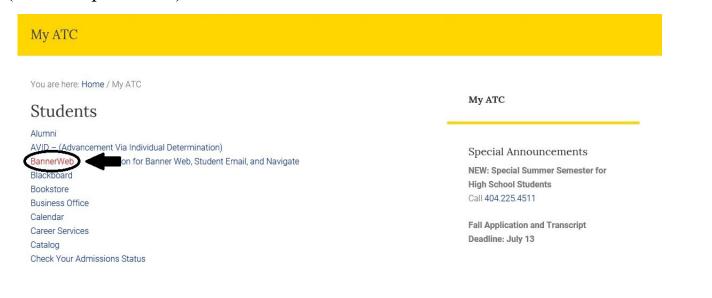

#### How to login to Banner Web

Step 1: From the MyATC webpage, select the "Banner Web" link under Students (see example below).