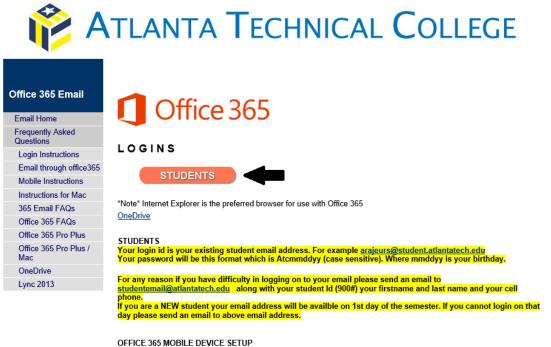

# How to login to Student Email

Step 1: From the MyATC webpage, select the "Student Email" link under Students (see example below).

| You are here: Home / My ATC                                       |                                  |
|-------------------------------------------------------------------|----------------------------------|
| Students                                                          | My ATC                           |
| Alumni                                                            |                                  |
| AVID – (Advancement Via Individual Determination)                 | Special Announcements            |
| BannerWeb Instruction for Banner Web, Student Email, and Navigate |                                  |
| Blackboard                                                        | NEW: Special Summer Semester for |
| Bookstore                                                         | High School Students             |
| Business Office                                                   | Call 404.225.4511                |
| Calendar                                                          | T-II A Reading and Terraria      |
| Career Services                                                   | Fall Application and Transcript  |
| Catalog                                                           | Deadline: July 13                |
| Check Your Admissions Status                                      |                                  |
| Computer Labs                                                     |                                  |
| Directory                                                         |                                  |
| Download Mobile App                                               |                                  |
| Employment                                                        |                                  |
| Handbook                                                          |                                  |
| Navigate                                                          |                                  |
| Library                                                           |                                  |
| Notifications                                                     |                                  |
| Payment Plan                                                      |                                  |
| Safety & Security                                                 |                                  |
| Student Email                                                     |                                  |
| Technical Support                                                 |                                  |
| Transcript Request                                                |                                  |

## How to login to Student Email (cont...)

Step 2: On the landing page, select the "Students" button to get to the login page (see example below).

You can use these instructions to setup your email on your mobile device.