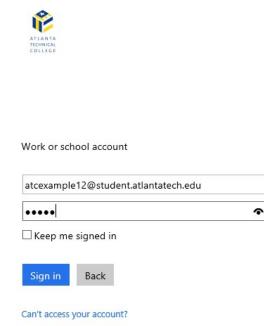

Step 3: On the login page, input your full student email address (ex. atcexample12@student.atlantatech.edu) as the username and input the same password that you use for your Banner Web login for the password. (see example below).