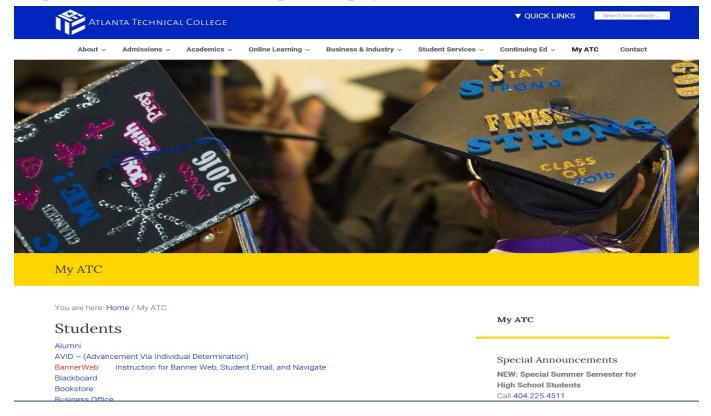

### How to login to Banner Web and Student Email

Step 1: Go to Atlanta Tech's website at: www.atlantatech.edu. Step 2: Select "My ATC" on top of the page.

From this page you'll select the links to Banner Web and Student Email.

#### How to login to Banner Web

Step 1: From the MyATC webpage, select the "Banner Web" link under Students (see example below).